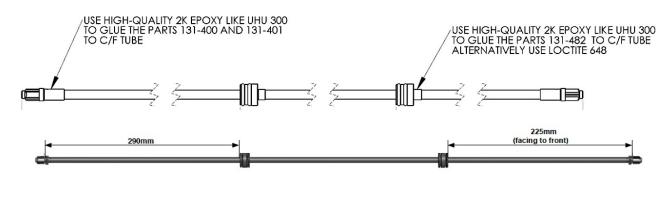

## 133-458-CF Carbon Torque Tube - Note:

With a carbon TT, only 2 bearings are necessary.

**Important:** check length of complete TT before gluing the end parts to the TT. The total length over all of the 133-458-CF Gasser Carbon TT has to be **865mm (34**").

Roughen the aluminum 131-400 units and 131-401 inserts slightly with sandpaper to increase the strength of the bonding point. All components must be free of grease. We recommend using a high-quality 2-component epoxy adhesive such as UHU Endfest 300. Glue the end pieces to the inserts and the carbon tube in one step. Ensure correct fit and secure the components from moving while the adhesive is curing.

GLUE MA131-400 WITH MA131-401 AND TOGETHER TO C/F TUBE