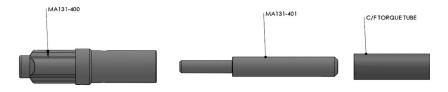

Roughen the aluminum 131-400 units and 131-401 inserts slightly with sandpaper to increase the strength of the bonding point. All components must be free of grease. We recommend using a high-quality 2-component epoxy adhesive such as UHU Endfest 300. Glue the end pieces to the inserts and the carbon tube in one step. Ensure correct fit and secure the components from moving while the adhesive is curing.

GLUE MA131-400 WITH MA131-401 AND TOGETHER TO C/F TUBE